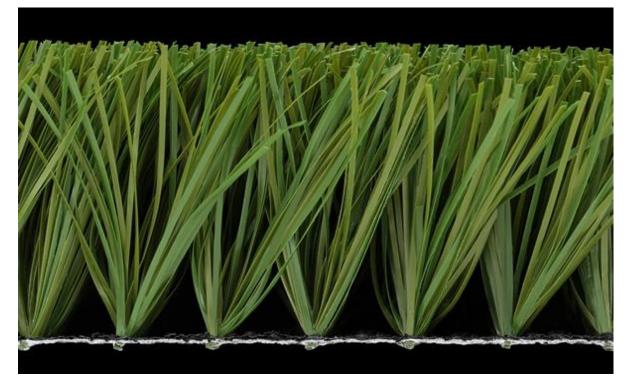

## Artificial Grass 110-BL

**110-BL** is designed in an olive shape and is made of polyethylene monofilament fibers. It is smooth and soft, yet more durable than common fibers. The introduction of UV stabilizers helps the fibers maintain their colour longer. 110-BL has become the most popular sports product in our portfolio. 2.5 million square meters of 110-BL grass has been installed in more than 40 countries during the last few years; the total volume equals 350 full-size fields

- Ref: The PAC Sports centre , Thailand (FIFA Quality Pro) Erdos Dongsheng Sports Center, China (FIFA Quality Pro)
- Pile Height: 50mm
- Tuft Gauge: 5/8 inch
- Stitch Rate: 13/10cm
- Color: Emerald & Lime half and half
- Dtex: PE11000
- Monofilamen